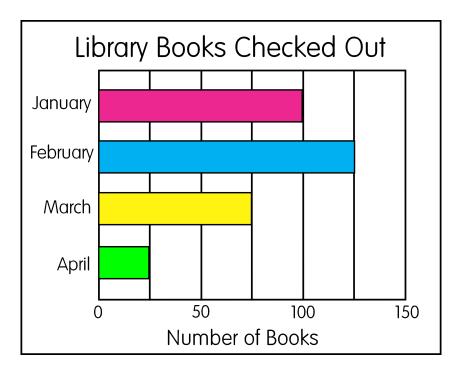

|
|-----|-----|
| ing | ish |
| ick | igh |

# Digraphs sh ch

















Sight Word
Cards
List #1
Blue Cards

a

and

away

Dig

blue

can

come

down

find

for

funny

help here İS

it

little

look

make

me

My one

not

play

red

run

said

see

the

three

to

two

We up where yellow Sight Word
Cards
List #2
Green Cards

all

am

are

at

ate

be black

brown but

came did

eat do four four good get

have

he

into

like

must

new

now no our on please out

pretty ran

ride saw

say she

SO soon that there

they this too under

want was

well went

what

white

who

Will

with

yes

Sight Word
Cards
List #3
Purple Cards

after

again

an

any

as

| ask   |  |
|-------|--|
| COUld |  |
|       |  |

Math Vocabulary Cards



































### Bar Graphs





### PiC+Orial Graphs









## indrea

55 56 57

86

58

| Grid |    |    |    |    |    |    |    |  |
|------|----|----|----|----|----|----|----|--|
|      | 2  | 3  | 4  | 5  | 6  | 7  | 8  |  |
|      |    |    |    | 15 |    |    |    |  |
|      |    |    |    | 25 |    |    |    |  |
| 31   | 32 | 33 | 34 | 35 | 36 | 37 | 38 |  |

53