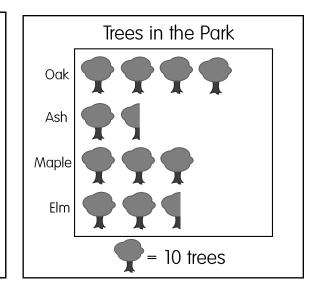

ish |
| ick | igh |

# Digraphs sh ch

















Sight Word
Cards
List #1
Blue Cards

a

and

away

Dig

blue

can

come

down

find

for

funny

help here İS

it

little

look

make

me

My one

not

play

red

run

said

see

the

three

to

two

We up where yellow Sight Word
Cards
List #2
Green Cards

all

am

are

at

ate

be black

brown but

came did

eat do four four good get

have

he

into

like

must

new

now no our on please out

pretty ran

ride saw

say she

SO soon that there

they this too under

want was

well went

what

white

who

Will

with

yes

Sight Word
Cards
List #3
Purple Cards

after

again

an

any

as

| ask   |  |
|-------|--|
| COUld |  |
|       |  |

Math Vocabulary Cards



































### Bar Graphs





### PiC+Orial Graphs









## indrea

55 56 57

86

58

| Grid |    |    |    |    |    |    |    |  |
|------|----|----|----|----|----|----|----|--|
|      | 2  | 3  | 4  | 5  | 6  | 7  | 8  |  |
|      |    |    |    | 15 |    |    |    |  |
|      |    |    |    | 25 |    |    |    |  |
| 31   | 32 | 33 | 34 | 35 | 36 | 37 | 38 |  |

53